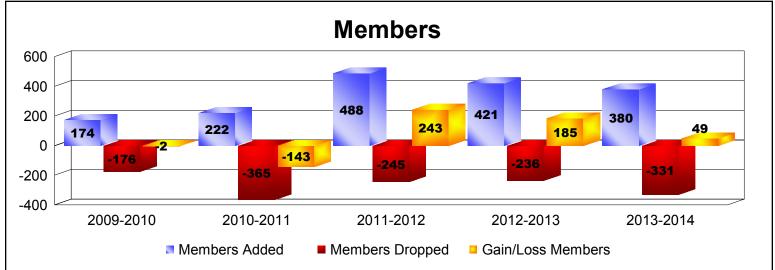

District 301 B1 As of June 2014 Cumulative

| Year      | New<br>Clubs | Dropped<br>Clubs | Gain/<br>Loss<br>Clubs | New<br>Members | Charter<br>Members | Reinstate<br>Members | Transfer<br>Members | Total<br>Member<br>Added | Total<br>Members<br>Dropped | Gain/<br>Loss<br>Members |
|-----------|--------------|------------------|------------------------|----------------|--------------------|----------------------|---------------------|--------------------------|-----------------------------|--------------------------|
| 2009-2010 | 1            | 0                | 1                      | 133            | 35                 | 6                    | 0                   | 174                      | -176                        | -2                       |
| 2010-2011 | 1            | -9               | -8                     | 137            | 21                 | 54                   | 10                  | 222                      | -365                        | -143                     |
| 2011-2012 | 10           | -4               | 6                      | 176            | 241                | 68                   | 3                   | 488                      | -245                        | 243                      |
| 2012-2013 | 9            | -3               | 6                      | 170            | 188                | 62                   | 1                   | 421                      | -236                        | 185                      |
| 2013-2014 | 5            | -1               | 4                      | 200            | 151                | 28                   | 1                   | 380                      | -331                        | 49                       |
| Average   | 5            | -3               | 2                      | 163            | 127                | 44                   | 3                   | 337                      | -271                        | 66                       |