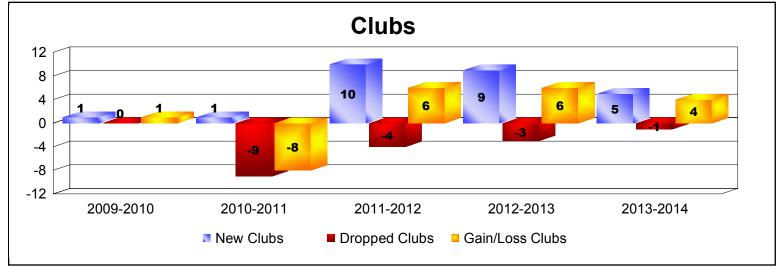

District 301 B1 As of June 2014 Cumulative

| Year      | New<br>Clubs | Dropped<br>Clubs | Gain/<br>Loss<br>Clubs | New<br>Members | Charter<br>Members | Reinstate<br>Members | Transfer<br>Members | Total<br>Member<br>Added | Total<br>Members<br>Dropped | Gain/<br>Loss<br>Members |
|-----------|--------------|------------------|------------------------|----------------|--------------------|----------------------|---------------------|--------------------------|-----------------------------|--------------------------|
| 2009-2010 | 1            | 0                | 1                      | 133            | 35                 | 6                    | 0                   | 174                      | -176                        | -2                       |
| 2010-2011 | 1            | -9               | -8                     | 137            | 21                 | 54                   | 10                  | 222                      | -365                        | -143                     |
| 2011-2012 | 10           | -4               | 6                      | 176            | 241                | 68                   | 3                   | 488                      | -245                        | 243                      |
| 2012-2013 | 9            | -3               | 6                      | 170            | 188                | 62                   | 1                   | 421                      | -236                        | 185                      |
| 2013-2014 | 5            | -1               | 4                      | 200            | 151                | 28                   | 1                   | 380                      | -331                        | 49                       |
| Average   | 5            | -3               | 2                      | 163            | 127                | 44                   | 3                   | 337                      | -271                        | 66                       |